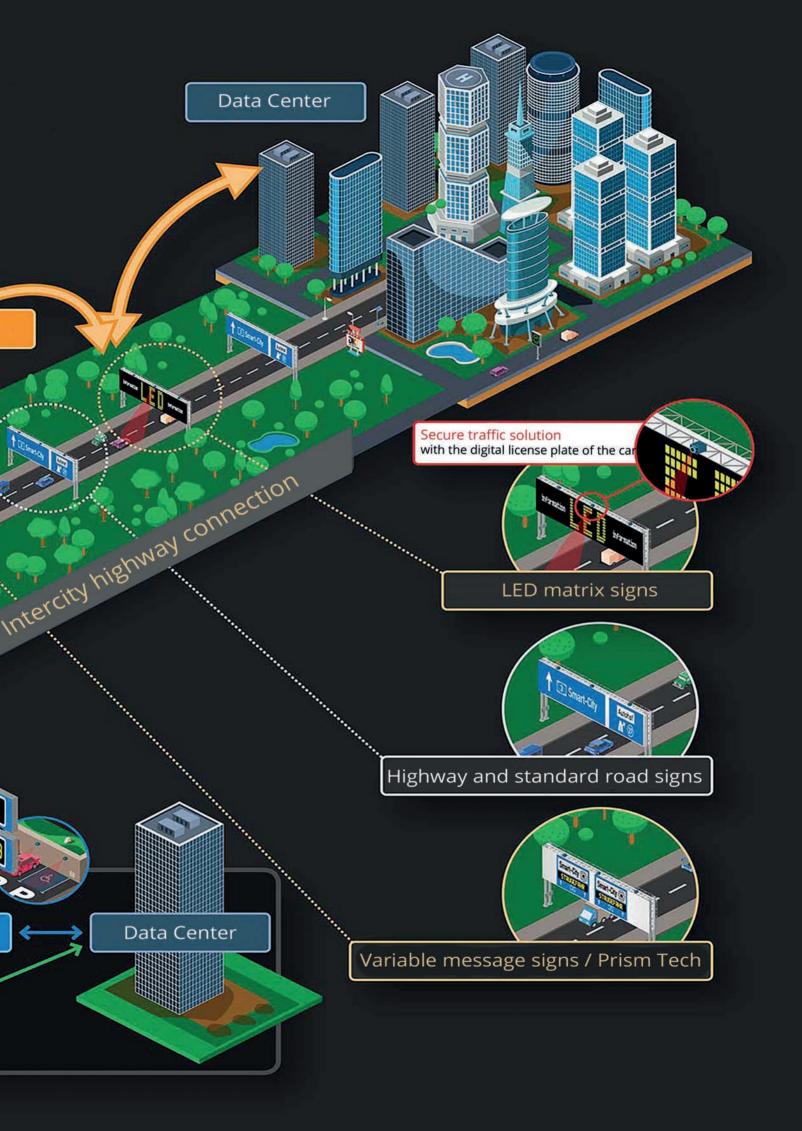

# Data flow Data Center իր Parking VERIS

# Smart-City Connectivity

## Variable message signs

Variable message signs are available with LED or LCD technology. State-of-the-art technology makes important displays even more visible, increasing safety on the roads. LED variable message signs can be used in all conceivable areas of road traffic. With the ever-increasing traffic volume, the importance of variable message signs is growing. We are specialized in the construction of LED signs according to StVO, RWVZ and EN 12966. We can also manufacture the right sign in LED technology for special circumstances. Traffic signs, warnings or prompts are thus clearly signaled even in a dense traffic, bad weather and at night.

## Advantages and applications

The volume of traffic on highways and country roads is constantly increasing. As a result, the demands on road equipment are also increasing. Those responsible must react ever more quickly to environmental and traffic situations and use traffic control systems to ensure a smooth flow of traffic for all road users.

## Smart City

DKT International plays a leading role for the research and development of RFID products and solutions. We also collaborate with several universities and independent research institutes. Combining road safety and vehicle identification with digital solutions and data applications is our passion!

In Germany and internationally we have strategic alliances and are actively engaged in the areas of secure vehicle data structures, road safety conceptions, intelligent traffic systems and Electronic Vehicle Identification (EVI). As a manufacturer and with over 90 years of experience in the fields of vehicle registration and traffic technology, we know what matters.

#### Gantries and cantilevers

Overhead and ground signs require long-term and accurate planning to meet RWB and RWBA requirements. Construction projects of this type are completely calculated and holistically handled by our experienced construction engineers. With our many years of experience, we accompany you from the planning stage through execution and installation to the acceptance of overhead signs on gantries and cantilever signs.

#### Variable message signs (Prisma, LED)

Variable message signs with prism technology are robust and flexible instruments for controlling the flow of traffic on highways and urban roads quickly and effectively. The volume of traffic on highways and urban roads is constantly increasing. As a result, the demands placed on road equipment are also increasing. Those responsible must react ever more quickly to environmental and traffic situations and use traffic control equipment to ensure a smooth flow of traffic for all road users.

#### Speed warning systems

Speed warning systems set new and innovative standards for displaying and evaluating speed measurements. Speed warning systems are among the most cost-effective and reliable methods for collecting traffic data and preventing traffic accidents. The Temposys T03 speed measurement device is particularly suitable for traffic control in traffic-sensitive areas such as schools, kindergartens, retirement homes, construction sites, residential areas and many more. The integrated radar sensor measures the speed of the vehicles. The measurement is immediately displayed on the display panel of the speed warning system and together with time stamps can be used for statistical evaluations.