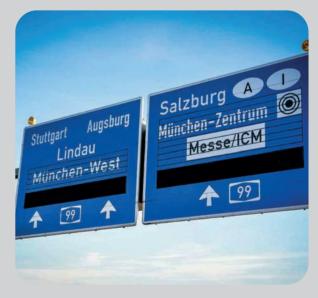

## Variable message signs

Variable message signs are available with LED or LCD technology. State-of-the-art technology makes important displays even more visible, increasing safety on the roads. LED variable message signs can be used in all conceivable areas of road traffic. With the ever-increasing traffic volume, the importance of variable message signs is growing. We are specialized in the construction of LED signs according to StVO, RWVZ and EN 12966. We can also manufacture the right sign in LED technology for special circumstances. Traffic signs, warnings or prompts are thus clearly signaled even in a dense traffic, bad weather and at night.

#### Variable message signs (Prisma, LED)

Variable message signs with prism technology are robust and flexible instruments for controlling the flow of traffic on highways and urban roads quickly and effectively. The volume of traffic on highways and urban roads is constantly increasing. As a result, the demands placed on road equipment are also increasing. Those responsible must react ever more quickly to environmental and traffic situations and use traffic control equipment to ensure a smooth flow of traffic for all road users.