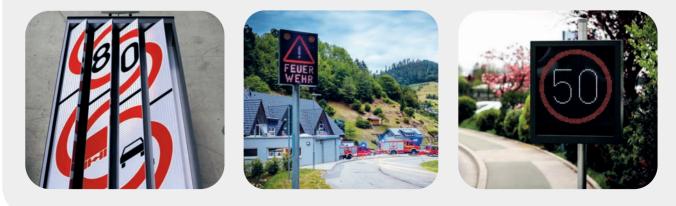

#### Variable message signs (Prisma, LED)

Variable message signs with prism technology are robust and flexible instruments for controlling the flow of traffic on highways and urban roads quickly and effectively. The volume of traffic on highways and urban roads is constantly increasing. As a result, the demands placed on road equipment are also increasing. Those responsible must react ever more quickly to environmental and traffic situations and use traffic control equipment to ensure a smooth flow of traffic for all road users.

#### Speed warning systems

Speed warning systems set new and innovative standards for displaying and evaluating speed measurements. Speed warning systems are among the most cost-effective and reliable methods for collecting traffic data and preventing traffic accidents. The Temposys T03 speed measurement device is particularly suitable for traffic control in traffic-sensitive areas such as schools, kindergartens, retirement homes, construction sites, residential areas and many more. The integrated radar sensor measures the speed of the vehicles. The measurement is immediately displayed on the display panel of the speed warning system and together with time stamps can be used for statistical evaluations.