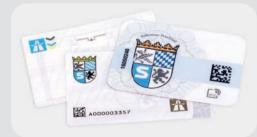

## Hybrid license plate RFID/NFC

Vehicles that are not properly registered cause high damage worldwide - from lost taxes and vehicle theft to increased security risks, such as manipulation of vehicle ID.

## To Know who is driving on the roads

In addition to the classic aluminum license plates in the front and rear of the vehicle, the third license plate is attached to the inside of the windshield, so it is protected inside the vehicle. In addition, a direct connection between the vehicle and the license plate is already established during the registration process. It offers protection mechanisms against non-destructive detachment. The registration certificate is thus protected against manipulation. The self-adhesive seal bears the vehicle data issued by the registration authority. Identification is possible both in moving and stand-still traffic. In addition to unique vehicle identification, the system covers many areas of application:

A001234567

- Automated parking area management
- Electronic vehicle identification
- Traffic management
- Technical inspection
- Access control
- Border control
- Check of correct registration
- Combination of security features
- With UHF and HF functions vehicle data can be read out
- Security features like transparent hologram 2D barcode etc.
- According to ISO 14443 and ISO 15693
- Standard size ID1 format (approx. 86 mm × 54 mm)
- Easy re-labeling with thermal transfer printing
- Stable: UV and temperature resistant, permanently adhesive