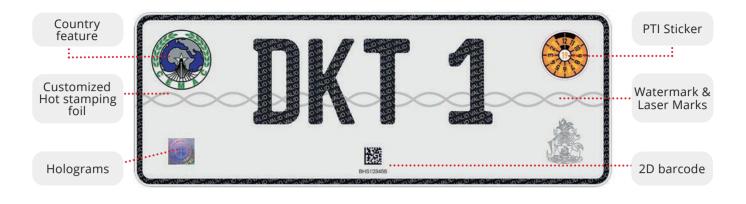

A001234567

- Automated parking area management
- Electronic vehicle identification
- Traffic management
- Technical inspection
- Access control
- Border control
- Check of correct registration
- Combination of security features
- With UHF and HF functions vehicle data can be read out
- Security features like transparent hologram 2D barcode etc.
- According to ISO 14443 and ISO 15693
- Standard size ID1 format (approx. 86 mm × 54 mm)
- Easy re-labeling with thermal transfer printing
- Stable: UV and temperature resistant, permanently adhesive

## Security features

| Production<br>& Tools                             |                                                                                                                                                                                                                                                                                                                                                                                                                                                                                                                                                                              | As a full-range supplier for license plate technology, we develop and supply<br>embossing presses, hot stamping machines and embossing tools for various<br>performance ranges with our highest quality and safety standards. Modular<br>design and ease of operation with low maintenance you can rely on!                                  |  |  |
|---------------------------------------------------|------------------------------------------------------------------------------------------------------------------------------------------------------------------------------------------------------------------------------------------------------------------------------------------------------------------------------------------------------------------------------------------------------------------------------------------------------------------------------------------------------------------------------------------------------------------------------|----------------------------------------------------------------------------------------------------------------------------------------------------------------------------------------------------------------------------------------------------------------------------------------------------------------------------------------------|--|--|
| Vehicle<br>license<br>plates                      | We have the latest technology for the production of vehicle license plates. This ensures that our customers always receive products of the best quality and exceptional delivery reliability. In the production of our high-quality blanks for innovative license plate systems, we rely on quality "Made in Germany" according to DIN 74069, ISO 7591 and ISO 9001:2015). We manufacture license plate blanks in different sizes, designs and versions for Germany and international markets.                                                                               |                                                                                                                                                                                                                                                                                                                                              |  |  |
| Embossing<br>machines<br>and tools                | All of our embossing presses are CE certified and can be<br>and can be operated with a conventional 230V power sup-<br>ply. They have a maintenance-free hydraulic unit. An addi-<br>tional noise insulation for the hydraulics as well as a rack<br>with space for 270 blocking tools and 1,000 license plate<br>blanks is optionally available.                                                                                                                                                                                                                            |                                                                                                                                                                                                                                                                                                                                              |  |  |
| Quality and<br>Safety<br>accreditation            | DKT has been ISO 9001 certified for nearly 25 years. During<br>this period, DKT has not only developed and maintained<br>quality management systems of the highest level for many<br>orders for the production and supply of license plates, but<br>has always achieved results of the highest quality.<br>Recently, DKT management has been certified to comply<br>with Occupational Health and Safety regulations (in accor-<br>dance with AS / NZ 4801 standard) and ISO 27001, the in-<br>ternational information security standard, into the overall<br>quality system. |                                                                                                                                                                                                                                                                                                                                              |  |  |
| Customer-<br>oriented<br>manufacturing<br>process | troducing<br>becoming<br>serve custo<br>DKT devel<br>processes                                                                                                                                                                                                                                                                                                                                                                                                                                                                                                               | ience is the benefit of our customers: When in-<br>vehicle license plates, a local sourcing process is<br>increasingly important to quickly and effectively<br>omers and government systems.<br>ops and advises on customized manufacturing<br>from machinery selection to supplier networks<br>I output with the highest quality standards. |  |  |