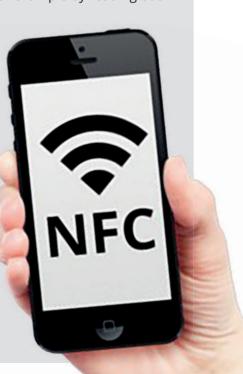

## Hybrid license plate RFID/NFC

Vehicles that are not properly registered cause high damage worldwide - from lost taxes and vehicle theft to increased security risks, such as manipulation of vehicle ID.

#### THE THIRD HYBRID LICENSE PLATE

equipped with innovative RFID/NFC technology, information can be retrieved at any time and in real time in both standstill and moving traffic. This works with simple readers or our CarCon APP. Vehicle registration data or the status of vehicle tax/insurance are checked. Other use cases such as data from technical vehicle monitoring (PTI), parking authorization, tolls or access control are also possible with the hybrid solution.

#### **RFID READERS**

Proven overhead readers and RFID reader products mounted on gantries, toll gantries, or existing road infrastructure such as bridges or overpasses read vehicle data via the UHF antenna. Handheld readers enable vehicle data control even in stand-still traffic or parked vehicles.

#### Software carCON with APP solution

The central database solution compares stored data on the third license plate hybrid with vehicle data and information from the vehicle registration as well as supplementary applications and vehicle information (e.g. insurance, taxes, technical vehicle inspection, etc.). If a match is negative, registration data is incorrect or has been tampered with, or the vehicle has been reported stolen by police authorities, the status is displayed in real time in our mobile APP solution. Different users can have different control and access rights.