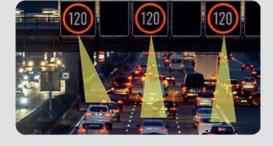

## Variable message signs

Variable message signs are available with LED or LCD technology. State-of-the-art technology makes important displays even more visible, increasing safety on the roads. LED variable message signs can be used in all conceivable areas of road traffic. With the ever-increasing traffic volume, the importance of variable message signs is growing. We are specialized in the construction of LED signs according to StVO, RWVZ and EN 12966. We can also manufacture the right sign in LED technology for special circumstances. Traffic signs, warnings or prompts are thus clearly signaled even in a dense traffic, bad weather and at night.

## Advantages and applications

The volume of traffic on highways and country roads is constantly increasing. As a result, the demands on road equipment are also increasing. Those responsible must react ever more quickly to environmental and traffic situations and use traffic control systems to ensure a smooth flow of traffic for all road users.