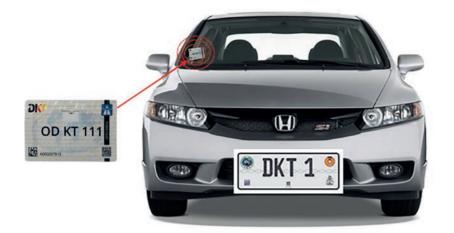

## To Know who is driving on the roads

In addition to the classic aluminum license plates in the front and rear of the vehicle, the third license plate is attached to the inside of the windshield, so it is protected inside the vehicle. In addition, a direct connection between the vehicle and the license plate is already established during the registration process. It offers protection mechanisms against non-destructive detachment. The registration certificate is thus protected against manipulation. The self-adhesive seal bears the vehicle data issued by the registration authority. Identification is possible both in moving and stand-still traffic. In addition to unique vehicle identification, the system covers many areas of application:

## Advantages and applications

Placing a third license plate behind the windshield as protection against theft, fraud and tampering is a well-tried security feature. However, combining the "Windshield Tag" with the functionality of two RFID components (HF and UHF) in combination with other security features and tamper evident is an innovation. This makes vehicle identity even more efficient and unambiguous.

#### THE THIRD HYBRID LICENSE PLATE

equipped with innovative RFID/NFC technology, information can be retrieved at any time and in real time in both standstill and moving traffic. This works with simple readers or our CarCon APP. Vehicle registration data or the status of vehicle tax/insurance are checked. Other use cases such as data from technical vehicle monitoring (PTI), parking authorization, tolls or access control are also possible with the hybrid solution.