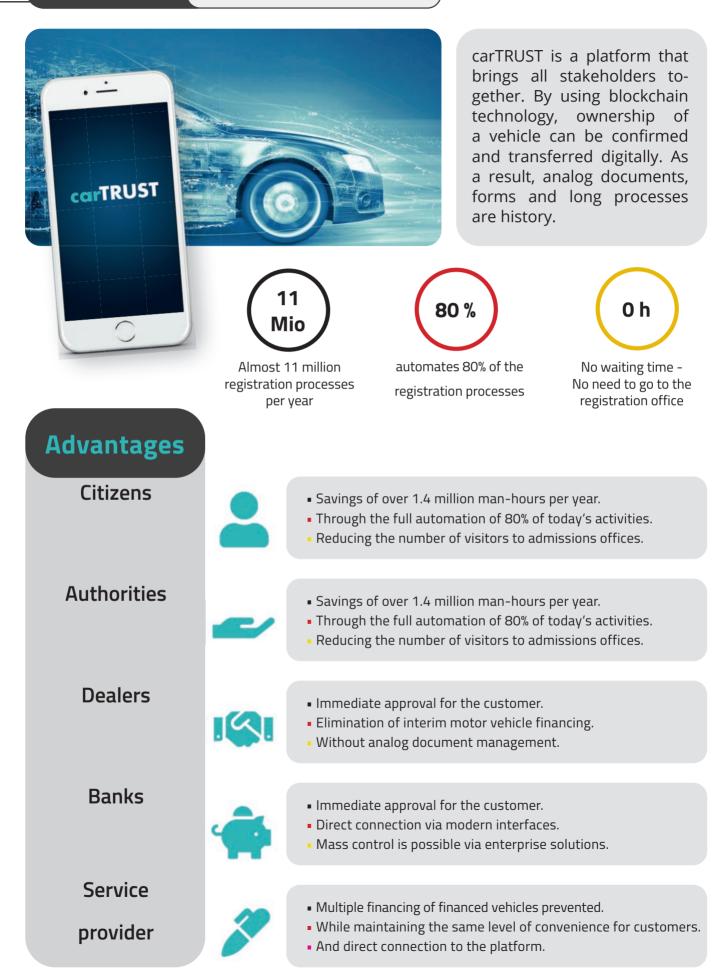

## **APOS** Automotive Process Operation System

Vehicle data is created at the first registration, i.e. at the birth of a vehicle. During the vehicle's lifetime, new data and information is generated again and again, such as a change of owner, change of insurance coverage, passing / failing a technical inspection or status information such as theft, etc. This information should be bundled and made available to various interest groups. This is exactly our goal with the introduction of a central vehicle database/file!

The APOS approach consists of bringing together existing and individual processes and to integrate stakeholders such as ministries, banks, insurance companies, and vehicle inspection organizations. Only in this way duplication of vehicle data can be avoided and process steps can be fully automated, for example by reading out an electronic label.

APOS is: Generic Scalable Modern Safe

**carTrust** 